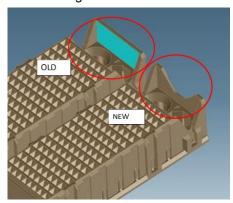

## **Product Change Notification (PCN)**

| PCN Number                              | 500934                                                                                                                                                                                                                                            | Date Issued | June 17, 2016 |
|-----------------------------------------|---------------------------------------------------------------------------------------------------------------------------------------------------------------------------------------------------------------------------------------------------|-------------|---------------|
| Product Family                          | Please refer to the full part list attachment for details.                                                                                                                                                                                        |             |               |
| Series                                  | Please refer to the full part list attachment for details.                                                                                                                                                                                        |             |               |
| Reason for Change                       | Change to Product                                                                                                                                                                                                                                 |             |               |
| Change Type Description                 | This letter is to inform you that changes are being made to the part(s) identified in this Notice. The change will affect the fit, form, function or the appearance of the parts. The pictures below show an example of the possible differences. |             |               |
| Assessment of Change                    | First article inspection                                                                                                                                                                                                                          |             |               |
| Internal Molex Qualification Date       | June 30, 2016                                                                                                                                                                                                                                     |             |               |
| Sample Availability Date (Changed Part) | June 30, 2016                                                                                                                                                                                                                                     |             |               |
| Planned Implementation Date             | November 18, 2016                                                                                                                                                                                                                                 |             |               |
| Method of Identifying Change            | Product made after planned implementation date can contain the                                                                                                                                                                                    |             |               |

## After Change